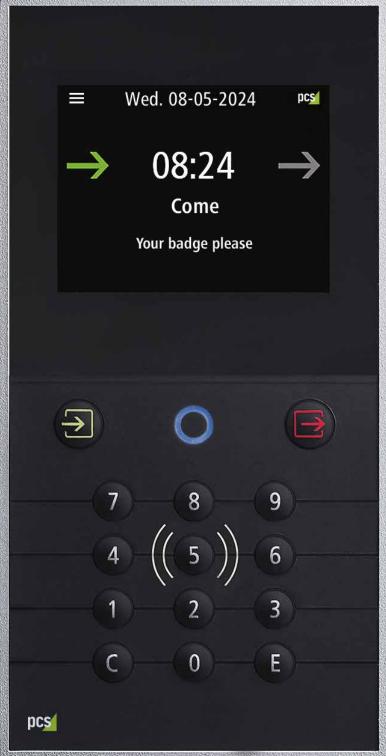

## **INTUS 5200**

Time recording with a lot of technology and space-saving

- Non-reflective colour touchscreen
- Membrane keypad as an option
- Integrated reader for RFID and Bluetooth®

The time recording terminal is a powerful device in a compact hounsing. The INTUS 5200 scores with its glass surface, layouts in selectable colours and is easy to operate. Encrypted communication ensures data security in time and attendance. Weather-resistant and robust, it is suitable for all industries.