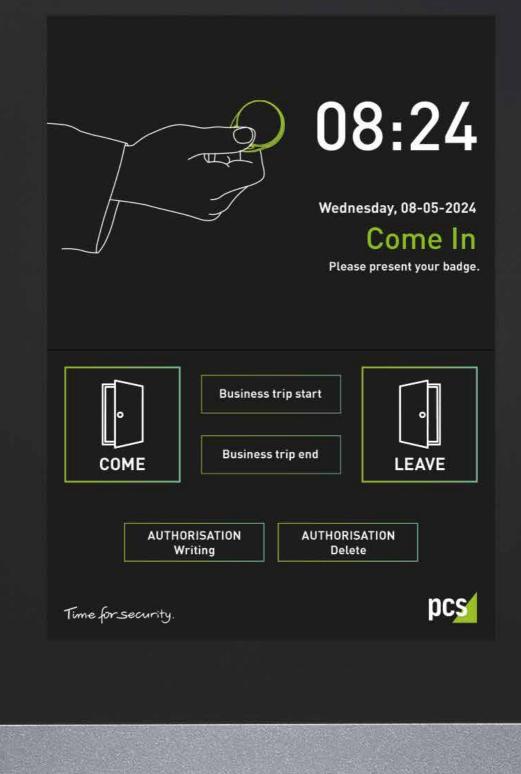

## **INTUS 5600**

Time recording terminal with a maximum of technology and free space

- Customizable user interface
- Touchscreen over the entire device
- Connects to up to 16 access readers
- WiFi or mobile communication as an option
- Service-friendly AutoClone functionality
- Integrated reader for RFID/Bluetooth  $\ensuremath{\mathbb{R}}$

The terminal is designed exactly as you need it: self-explanatory touch operation according to your specifications, integrated reader, speaker, ample memory, optional barcode scanner. The combination of a large functional surface and a brilliant colour display leaves room for individual design. In your design, with your logo, your pictograms or your texts.